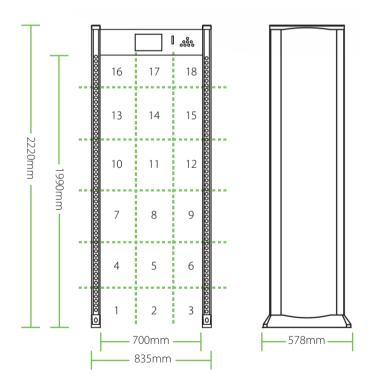

## Specification

| Power supply           | AC100 V~240V                |
|------------------------|-----------------------------|
| Working temperature    | -20°C ~+50°C                |
| Working frequency      | 4KHz~8KHz                   |
| Standard external size | 2220mm(H)X835mm(W)X578mm(D) |
| Standard internal size | 1990mm(H)X700mm(W)X578mm(D) |
| Package Dimensions     | 2310mm(H)X350mm(W)X665mm(D) |
| Gross weight           | 65kg                        |

### **Dimensions**