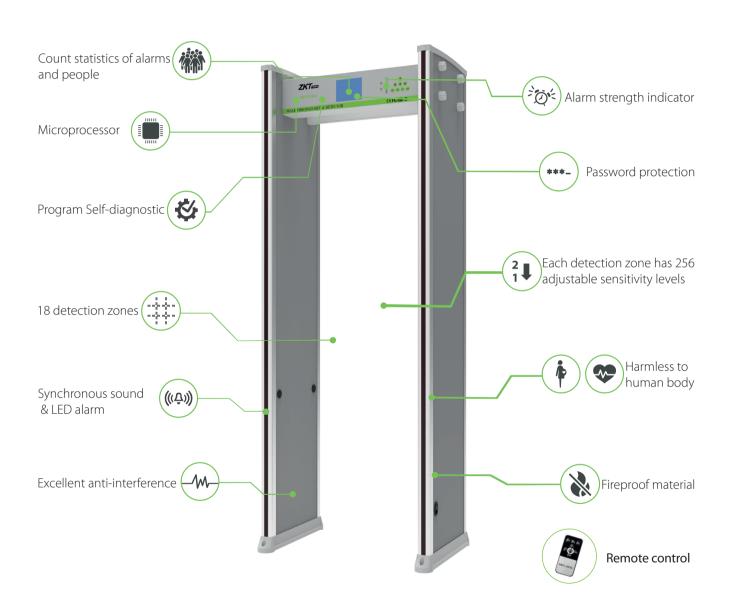

#### **Applications**

- 18 detection zones
- 256 sensitivity levels
- 5.7" LCD display
- Counter for alarm and people
- Synchronous sound & LED alarm